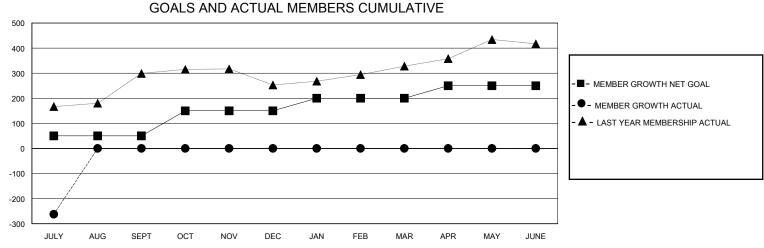

## District 317 B

Results as of: 7/31/2024

| GMT:          |               | GMT CA      |               |                       |                        |                         |                                                    |  |
|---------------|---------------|-------------|---------------|-----------------------|------------------------|-------------------------|----------------------------------------------------|--|
|               | Club          | os          |               | Members               |                        |                         |                                                    |  |
|               | RESULTS FOR   | R 2024-2025 |               | RESULTS FOR 2024-2025 |                        |                         |                                                    |  |
| QUARTER       | NEW CLUB GOAL | NEW CLUBS   | DROPPED CLUBS | QUARTER MEME          | BER GROWTH NET<br>GOAL | MEMBER GROWTH<br>ACTUAL | DROPPED<br>MEMBERS ACTUAL<br>(including transfers) |  |
| JULY/AUG/SEPT | 5             | 0           | 0             | JULY/AUG/SEPT         | 50                     | 97                      | 353                                                |  |
| OCT/NOV/DEC   | 0             | 0           | 0             | OCT/NOV/DEC           | 100                    | 0                       | 0                                                  |  |
| JAN/FEB/MAR   | 5             | 0           | 0             | JAN/FEB/MAR           | 50                     | 0                       | 0                                                  |  |
| APR/MAY/JUNE  | 0             | 0           | 0             | APR/MAY/JUNE          | 50                     | 0                       | 0                                                  |  |