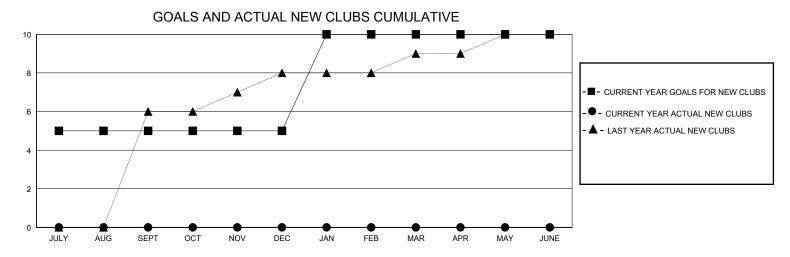

## District 317 B

Results as of: 7/31/2024

| GMT:          |               | GMT CA      |               |                       |                        |                         |                                                    |  |
|---------------|---------------|-------------|---------------|-----------------------|------------------------|-------------------------|----------------------------------------------------|--|
|               | Club          | os          |               | Members               |                        |                         |                                                    |  |
|               | RESULTS FOR   | R 2024-2025 |               | RESULTS FOR 2024-2025 |                        |                         |                                                    |  |
| QUARTER       | NEW CLUB GOAL | NEW CLUBS   | DROPPED CLUBS | QUARTER MEME          | BER GROWTH NET<br>GOAL | MEMBER GROWTH<br>ACTUAL | DROPPED<br>MEMBERS ACTUAL<br>(including transfers) |  |
| JULY/AUG/SEPT | 5             | 0           | 0             | JULY/AUG/SEPT         | 50                     | 97                      | 353                                                |  |
| OCT/NOV/DEC   | 0             | 0           | 0             | OCT/NOV/DEC           | 100                    | 0                       | 0                                                  |  |
| JAN/FEB/MAR   | 5             | 0           | 0             | JAN/FEB/MAR           | 50                     | 0                       | 0                                                  |  |
| APR/MAY/JUNE  | 0             | 0           | 0             | APR/MAY/JUNE          | 50                     | 0                       | 0                                                  |  |